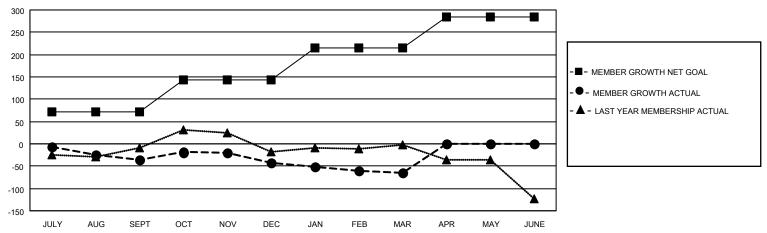

## GOALS AND ACTUAL MEMBERS CUMULATIVE

| DROPPED CLUBS: 1 |     | 32 CLUBS OF 61 ADDED 1 OR MORE<br>NEW MEMBERS | GENDER DISTRIBUTION  MALE 1,415 (61.76%) |              |     |
|------------------|-----|-----------------------------------------------|------------------------------------------|--------------|-----|
|                  |     |                                               |                                          |              |     |
|                  |     |                                               | FEMALE                                   | 876 (38.24%) |     |
| DROPPED MEMBERS  |     |                                               |                                          |              |     |
| DECEASED         | 16  | CLICK HERE FOR CUMULATIVE                     | TOTAL FAMILY UNIT MEMBERS                |              | 394 |
| CLUB CANCELLED   | 0   | MEMBERSHIP DATA                               |                                          |              | 200 |
| OTHER 163        |     |                                               | FAMILY MEMBERS PAYING HALF DUES          |              | 200 |
| TOTAL            | 179 |                                               |                                          |              |     |